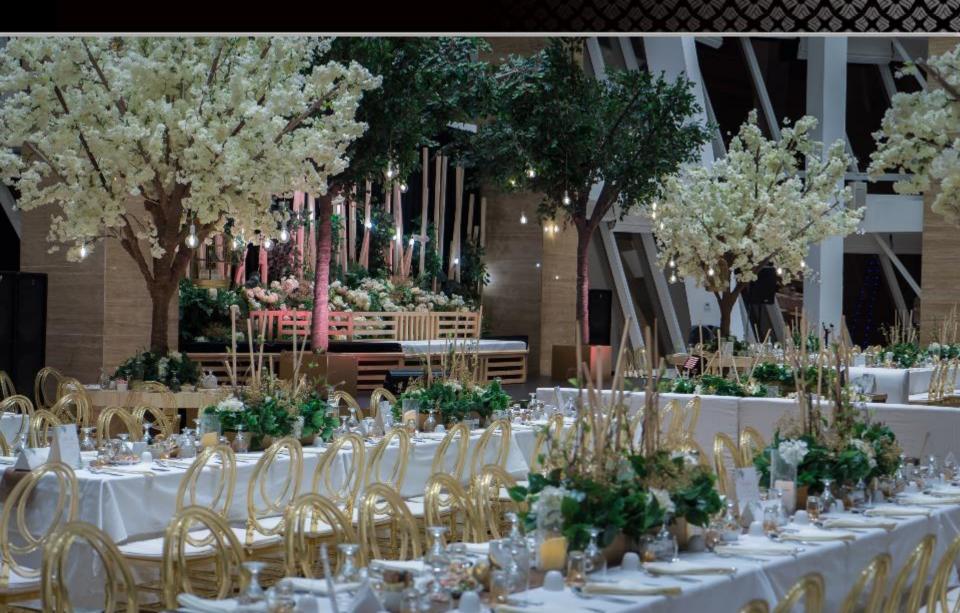

#### 45th floor

| Venues                   | Space (m²) | Length (m) | Width (m) | Height (m) | Reception | Banquet | Theater | Classroom | Boardroom | U Shape |
|--------------------------|------------|------------|-----------|------------|-----------|---------|---------|-----------|-----------|---------|
| Total Event Space        | 1171       | -          | -         | -          | -         | -       | -       |           | -         | -       |
| Bateel Ballroom          | 560        | 38.9       | 12.7      | 10.8       | 350       | 250     | 300     | 160       | 60        | 60      |
| West Wing 1 Meeting Room | 242        | 16.5       | 14.7      | 5.5        | 150       | 120     | 140     | 70        | 40        | 36      |
| East Wing 1 Meeting Room | 247        | 15.0       | 16.5      | 5.5        | 150       | 120     | 140     | 70        | 40        | 36      |
| West Wing 1 Foyer Area   | 63         | 7.9        | 8.1       | 5.4        | -         | -       | 11-     | -         | -         | -       |
| East Wing 1 Foyer Area   | 59         | 7.1        | 8.4       | 5.4        | -         | -       | -       | -         | -         | -       |