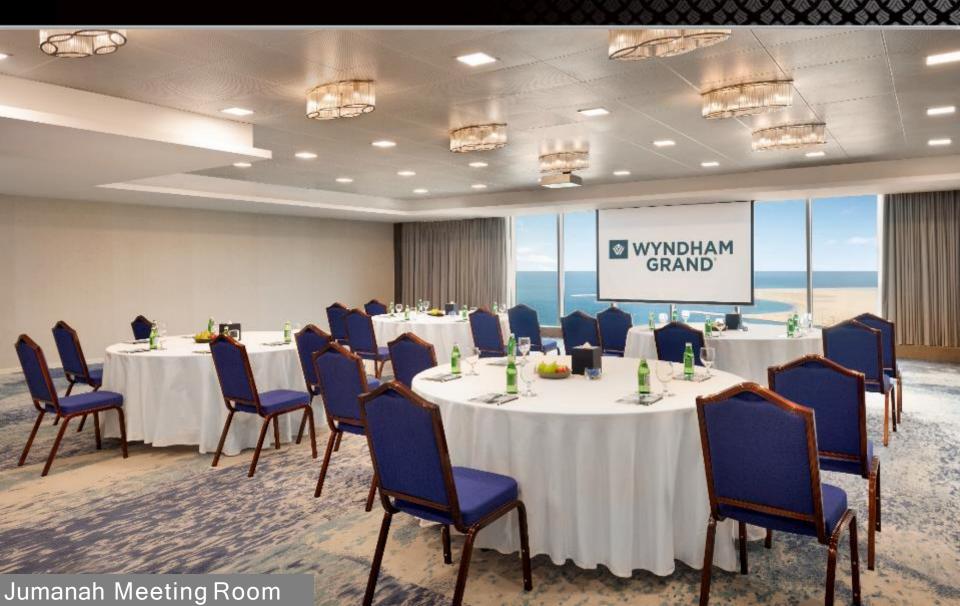

#### 10th Floor

| Venues             | Space (m²) | Length (m) | Width (m) | Height (m) | Reception | Banquet | Theater | Classroom | Boardroom | U Shape |
|--------------------|------------|------------|-----------|------------|-----------|---------|---------|-----------|-----------|---------|
| Jumanah            | 169        | 14.7       | 11.5      | 2.6        | 90        | 70      | 80      | 50        | 26        | 24      |
| Danah              | 130        | 14.7       | 8.9       | 2.6        | 60        | 50      | 60      | 30        | 22        | 20      |
| LuLu               | 124        | 14.7       | 8.5       | 2.6        | 50        | 50      | 60      | 30        | 20        | 18      |
| Jumanah + Danah    | 299        | 14.7       | 20.4      | 2.1        | 150       | 120     | 140     | 80        | 40        | 40      |
| All three combined | 423        | 14.7       | 28.9      | 2.1        | 200       | 150     | 150     | 100       | 50        | 44      |