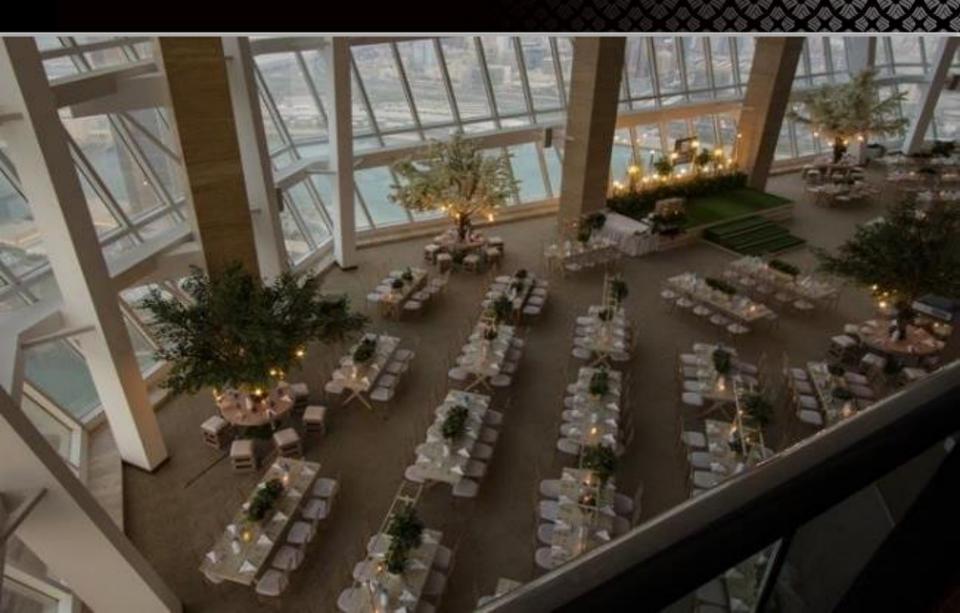

### 45th Floor Event Venues

#### 45th floor

| Venues                   | Space (m²) | Length (m) | Width (m) | Height (m) | Reception | Banquet | Theater | Classroom | Boardroom | U Shape |
|--------------------------|------------|------------|-----------|------------|-----------|---------|---------|-----------|-----------|---------|
| Total Event Space        | 1171       | -          | -         | -          | -         | -       | -       |           | -         | -       |
| Bateel Ballroom          | 560        | 38.9       | 12.7      | 10.8       | 350       | 250     | 300     | 160       | 60        | 60      |
| West Wing 1 Meeting Room | 242        | 16.5       | 14.7      | 5.5        | 150       | 120     | 140     | 70        | 40        | 36      |
| East Wing 1 Meeting Room | 247        | 15.0       | 16.5      | 5.5        | 150       | 120     | 140     | 70        | 40        | 36      |
| West Wing 1 Foyer Area   | 63         | 7.9        | 8.1       | 5.4        | -         | -       | 11-     | -         | -         | -       |
| East Wing 1 Foyer Area   | 59         | 7.1        | 8.4       | 5.4        | -         | -       | -       | -         | -         | -       |