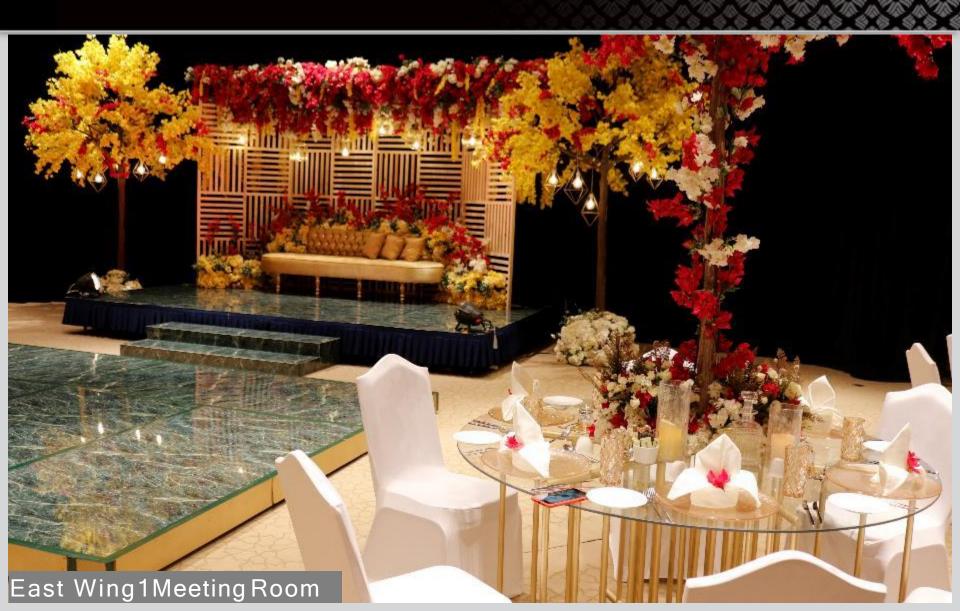

#### 45th floor

| Venues                   | Space (m²) | Length (m) | Width (m) | Height (m) | Reception | Banquet | Theater | Classroom | Boardroom | U Shape |
|--------------------------|------------|------------|-----------|------------|-----------|---------|---------|-----------|-----------|---------|
| Total Event Space        | 1171       | -          | -         | -          | -         | -       | -       |           | -         | -       |
| Bateel Ballroom          | 560        | 38.9       | 12.7      | 10.8       | 350       | 250     | 300     | 160       | 60        | 60      |
| West Wing 1 Meeting Room | 242        | 16.5       | 14.7      | 5.5        | 150       | 120     | 140     | 70        | 40        | 36      |
| East Wing 1 Meeting Room | 247        | 15.0       | 16.5      | 5.5        | 150       | 120     | 140     | 70        | 40        | 36      |
| West Wing 1 Foyer Area   | 63         | 7.9        | 8.1       | 5.4        | -         | -       | 11-     | -         | -         | -       |
| East Wing 1 Foyer Area   | 59         | 7.1        | 8.4       | 5.4        | -         | -       | -       | -         | -         | -       |