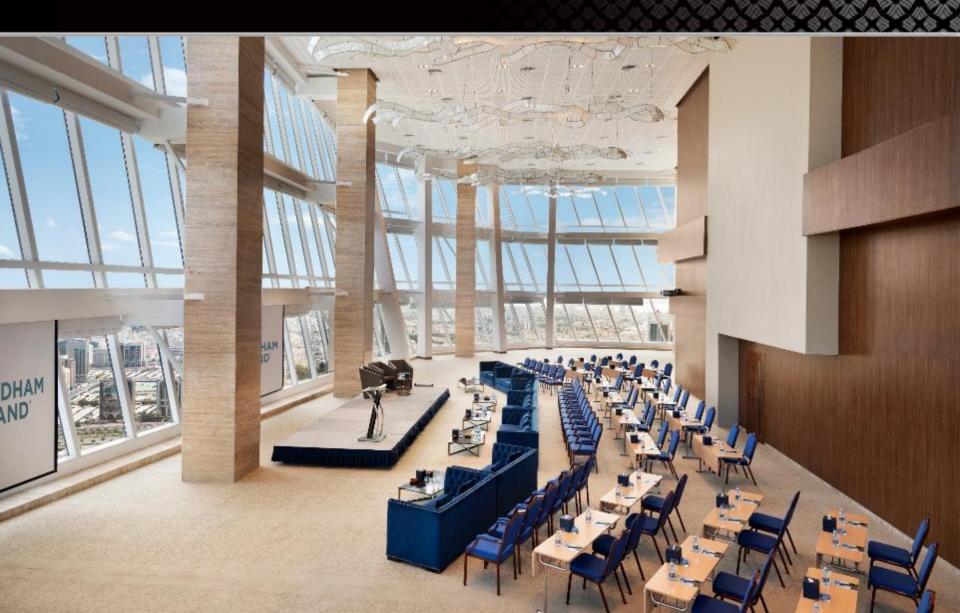

#### 45th floor

| Venues                   | Space (m²) | Length (m) | Width (m) | Height (m) | Reception | Banquet | Theater | Classroom | Boardroom | U Shape |
|--------------------------|------------|------------|-----------|------------|-----------|---------|---------|-----------|-----------|---------|
| Total Event Space        | 1171       | -          | -         | -          | -         | -       | -       |           | -         | -       |
| Bateel Ballroom          | 560        | 38.9       | 12.7      | 10.8       | 350       | 250     | 300     | 160       | 60        | 60      |
| West Wing 1 Meeting Room | 242        | 16.5       | 14.7      | 5.5        | 150       | 120     | 140     | 70        | 40        | 36      |
| East Wing 1 Meeting Room | 247        | 15.0       | 16.5      | 5.5        | 150       | 120     | 140     | 70        | 40        | 36      |
| West Wing 1 Foyer Area   | 63         | 7.9        | 8.1       | 5.4        | -         | -       | 11-     | -         | -         | -       |
| East Wing 1 Foyer Area   | 59         | 7.1        | 8.4       | 5.4        | -         | -       | -       | -         | -         | -       |

#### MEETING SPACE HIGHLIGHTS

- 2637 square metres of customizable function space
- 579 square metres grand ballroom with 12m floor to ceiling windows
- · Fully equipped VIP boardroom

- 12 meeting rooms adjustable to different set up styles with natural daylight
- · State-of-the-art technical capabilities
- Comprehensive on-site audio/visual equipment and service