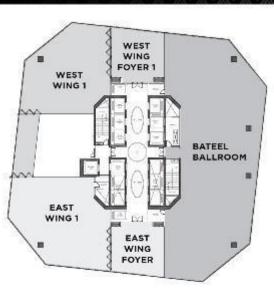

#### 45th floor

| Venues                   | Space (m²) | Length (m) | Width (m) | Height (m) | Reception | Banquet | Theater | Classroom | Boardroom | U Shape |
|--------------------------|------------|------------|-----------|------------|-----------|---------|---------|-----------|-----------|---------|
| Total Event Space        | 1171       | -          | -         | -          | -         | -       | -       |           | -         | -       |
| Bateel Ballroom          | 560        | 38.9       | 12.7      | 10.8       | 350       | 250     | 300     | 160       | 60        | 60      |
| West Wing 1 Meeting Room | 242        | 16.5       | 14.7      | 5.5        | 150       | 120     | 140     | 70        | 40        | 36      |
| East Wing 1 Meeting Room | 247        | 15.0       | 16.5      | 5.5        | 150       | 120     | 140     | 70        | 40        | 36      |
| West Wing 1 Foyer Area   | 63         | 7.9        | 8.1       | 5.4        | -         | -       | 11-     | -         | -         | -       |
| East Wing 1 Foyer Area   | 59         | 7.1        | 8.4       | 5.4        | -         | -       | -       | -         | -         | -       |

#### FLOOR PLAN CHART

JUMANAH

LULU

10TH FLOOR

45TH FLOOR 47TH FLOOR