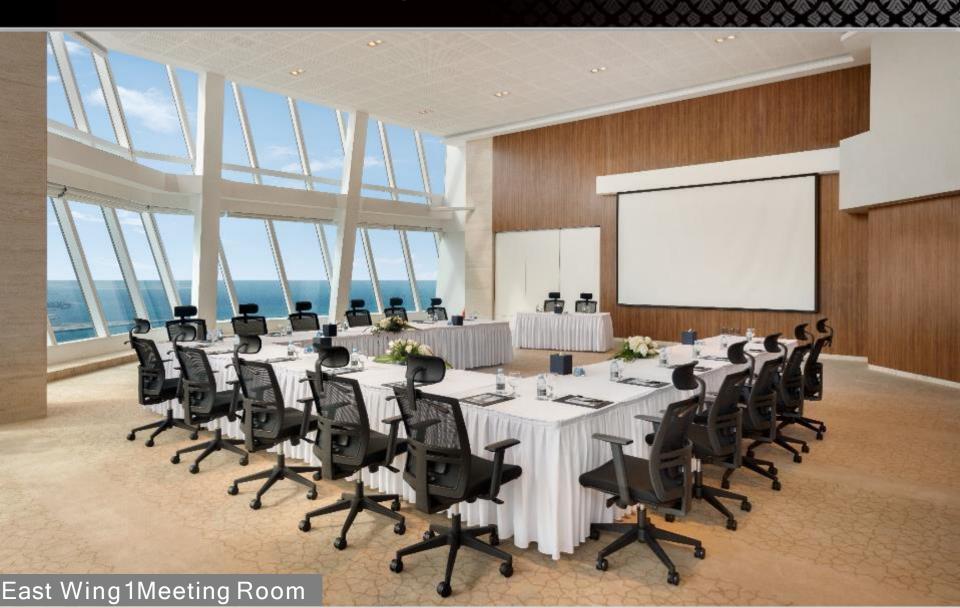

#### 45th floor

| Venues                   | Space (m²) | Length (m) | Width (m) | Height (m) | Reception | Banquet | Theater | Classroom | Boardroom | U Shape |
|--------------------------|------------|------------|-----------|------------|-----------|---------|---------|-----------|-----------|---------|
| Total Event Space        | 1171       | -          | -         | -          | -         | -       | -       |           | -         | -       |
| Bateel Ballroom          | 560        | 38.9       | 12.7      | 10.8       | 350       | 250     | 300     | 160       | 60        | 60      |
| West Wing 1 Meeting Room | 242        | 16.5       | 14.7      | 5.5        | 150       | 120     | 140     | 70        | 40        | 36      |
| East Wing 1 Meeting Room | 247        | 15.0       | 16.5      | 5.5        | 150       | 120     | 140     | 70        | 40        | 36      |
| West Wing 1 Foyer Area   | 63         | 7.9        | 8.1       | 5.4        | -         | -       | 11-     | -         | -         | -       |
| East Wing 1 Foyer Area   | 59         | 7.1        | 8.4       | 5.4        | -         | -       | -       | -         | -         | -       |