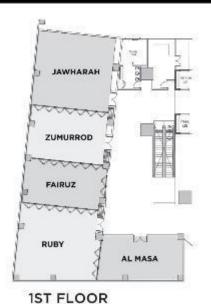

## **Banquet Facilities**

| 1st | 100 | ır |
|-----|-----|----|

| Venues                   | Space (m²) | Length (m) | Width (m) | Height (m) | Reception | Banquet | Theater | Classroom | Boardroom | U Shape |
|--------------------------|------------|------------|-----------|------------|-----------|---------|---------|-----------|-----------|---------|
| Al Masa                  | 75         | 12.2       | 6.2       | 3.0        | 30        | 20      | 30      | 20        | 16        | 16      |
| Ruby                     | 108        | 11.0       | 9.9       | 3.1        | 70        | 60      | 70      | 40        | 21        | 22      |
| Fairuz                   | 76         | 11.8       | 6.5       | 3.1        | 35        | 30      | 30      | 20        | 20        | 18      |
| Zumurrod                 | 89         | 11.8       | 7.6       | 3.1        | 40        | 40      | 40      | 30        | 22        | 20      |
| Jawharah                 | 118        | 11.0       | 10.8      | 3.1        | 70        | 60      | 70      | 40        | 24        | 22      |
| Ruby + Fairuz            | 184        | 11.0       | 16.4      | 2.4        | 105       | 90      | 100     | 60        | 44        | 40      |
| Ruby + Fairuz + Zumurrod | 273        | 11.0       | 24        | 2.4        | 145       | 130     | 140     | 90        | 60        | 60      |
| All four combined        | 391        | 11.0       | 34.8      | 2.4        | 215       | 190     | 210     | 130       | 80        | 80      |

#### FLOOR PLAN CHART

JUMANAH

LULU

10TH FLOOR

45TH FLOOR 47TH FLOOR