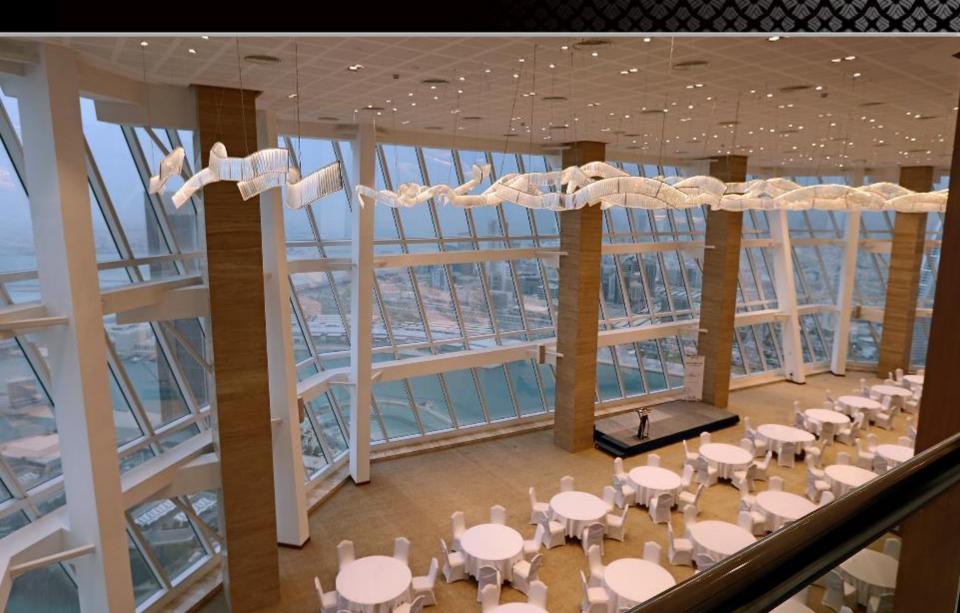

### 45th Floor Event Venues

#### 45th floor

| Venues                   | Space (m²) | Length (m) | Width (m) | Height (m) | Reception | Banquet | Theater | Classroom | Boardroom | U Shape |
|--------------------------|------------|------------|-----------|------------|-----------|---------|---------|-----------|-----------|---------|
| Total Event Space        | 1171       | -          | -         | -          | -         | -       | -       |           | -         | -       |
| Bateel Ballroom          | 560        | 38.9       | 12.7      | 10.8       | 350       | 250     | 300     | 160       | 60        | 60      |
| West Wing 1 Meeting Room | 242        | 16.5       | 14.7      | 5.5        | 150       | 120     | 140     | 70        | 40        | 36      |
| East Wing 1 Meeting Room | 247        | 15.0       | 16.5      | 5.5        | 150       | 120     | 140     | 70        | 40        | 36      |
| West Wing 1 Foyer Area   | 63         | 7.9        | 8.1       | 5.4        | -         | -       | 11-     | -         | -         | -       |
| East Wing 1 Foyer Area   | 59         | 7.1        | 8.4       | 5.4        | -         | -       | -       | -         | -         | -       |