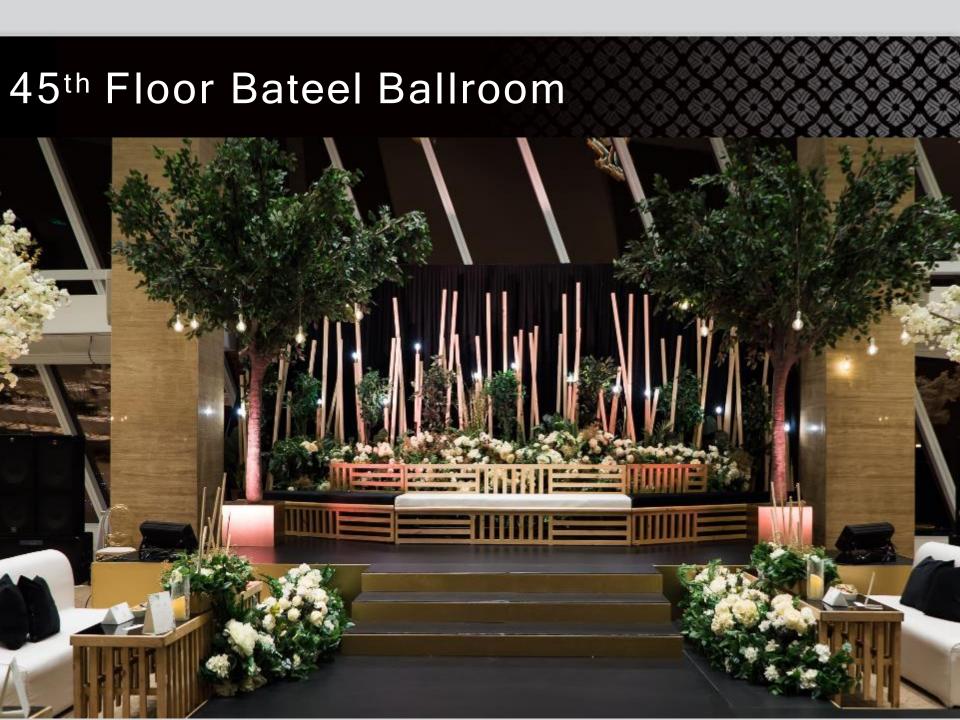

#### 45th floor

| Venues                   | Space (m²) | Length (m) | Width (m) | Height (m) | Reception | Banquet | Theater | Classroom | Boardroom | U Shape |
|--------------------------|------------|------------|-----------|------------|-----------|---------|---------|-----------|-----------|---------|
| Total Event Space        | 1171       | -          | -         | -          | -         | -       | -       |           | -         | -       |
| Bateel Ballroom          | 560        | 38.9       | 12.7      | 10.8       | 350       | 250     | 300     | 160       | 60        | 60      |
| West Wing 1 Meeting Room | 242        | 16.5       | 14.7      | 5.5        | 150       | 120     | 140     | 70        | 40        | 36      |
| East Wing 1 Meeting Room | 247        | 15.0       | 16.5      | 5.5        | 150       | 120     | 140     | 70        | 40        | 36      |
| West Wing 1 Foyer Area   | 63         | 7.9        | 8.1       | 5.4        | -         | -       | 11-     | -         | -         | -       |
| East Wing 1 Foyer Area   | 59         | 7.1        | 8.4       | 5.4        | -         | -       | -       | -         | -         | -       |