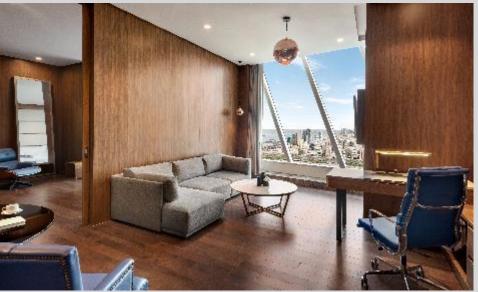

r building.



# Gym Facilities









### Durrah Café et Pâtisserie







The Durrah Café et Patisserie is located at the ground lobby of the hotel. They offer a wide array of pastries, sandwiches, salads and beverages. All items are available for both dine in and take out option.

### Atmosphere Restaurant









Our all day dining restaurant boasts of culinary selections from all over the world. It is composed of numerous live stations serving fresh food and simultaneously providing engaging interaction from the culinary team. Located on the 10<sup>th</sup> floor of the hotel, the Atmosphere provides 180 degrees view of Manama.

# Superior and Panoramic Room









## Deluxe Room









# Junior Suite









### One Bedroom Suite









### One Bedroom Executive Suite









## **Banquet Facilities**

| 1st | 100 | ır |
|-----|-----|----|

| Venues                   | Space (m²) | Length (m) | Width (m) | Height (m) | Reception | Banquet | Theater | Classroom | Boardroom | U Shape |
|--------------------------|------------|------------|-----------|------------|-----------|---------|---------|-----------|-----------|---------|
| Al Masa                  | 75         | 12.2       | 6.2       | 3.0        | 30        | 20      | 30      | 20        | 16        | 16      |
| Ruby                     | 108        | 11.0       | 9.9       | 3.1        | 70        | 60      | 70      | 40        | 21        | 22      |
| Fairuz                   | 76         | 11.8       | 6.5       | 3.1        | 35        | 30      | 30      | 20        | 20        | 18      |