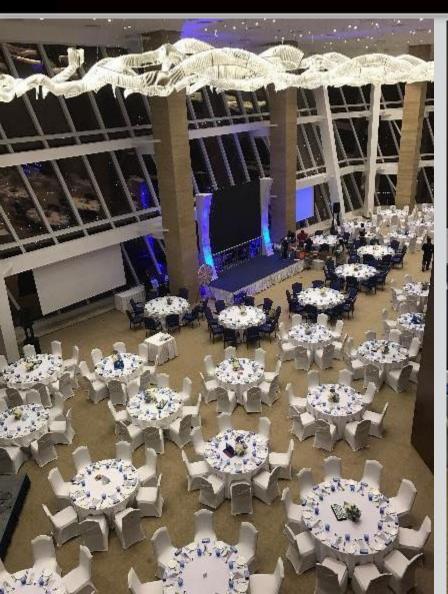

## **Banquet Facilities**

| 1st | 100 | ır |
|-----|-----|----|

| Venues                   | Space (m²) | Length (m) | Width (m) | Height (m) | Reception | Banquet | Theater | Classroom | Boardroom | U Shape |
|--------------------------|------------|------------|-----------|------------|-----------|---------|---------|-----------|-----------|---------|
| Al Masa                  | 75         | 12.2       | 6.2       | 3.0        | 30        | 20      | 30      | 20        | 16        | 16      |
| Ruby                     | 108        | 11.0       | 9.9       | 3.1        | 70        | 60      | 70      | 40        | 21        | 22      |
| Fairuz                   | 76         | 11.8       | 6.5       | 3.1        | 35        | 30      | 30      | 20        | 20        | 18      |
| Zumurrod                 | 89         | 11.8       | 7.6       | 3.1        | 40        | 40      | 40      | 30        | 22        | 20      |
| Jawharah                 | 118        | 11.0       | 10.8      | 3.1        | 70        | 60      | 70      | 40        | 24        | 22      |
| Ruby + Fairuz            | 184        | 11.0       | 16.4      | 2.4        | 105       | 90      | 100     | 60        | 44        | 40      |
| Ruby + Fairuz + Zumurrod | 273        | 11.0       | 24        | 2.4        | 145       | 130     | 140     | 90        | 60        | 60      |
| All four combined        | 391        | 11.0       | 34.8      | 2.4        | 215       | 190     | 210     | 130       | 80        | 80      |