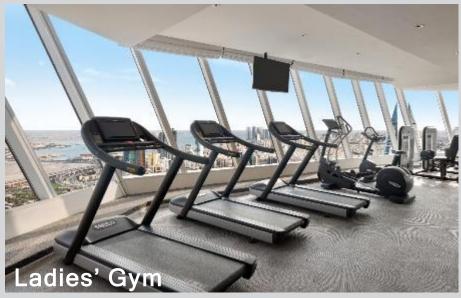

is further heightened with the various facilities, scrumptious food and beverage offering and advance technology available to our guests.

We welcome you to experience the height of hospitality.

### Pool & Outdoor Facilities



Being located at the heart of Manama, gives you the opportunity to bask in the breathtaking views the city has to offer.

Relax and enjoy your stay with us with our temperature controlled pools and lounge seating by the Deck Lounge. Food and beverages are also available by the poolside.





### Kids' Facilities





Your kids deserve to enjoy their stay too!

We provide for both indoor and outdoor play area for children of all ages. Not only is it limited to pure play but also indulges their various senses and aids in character building.



# Gym Facilities









### Durrah Café et Pâtisserie







The Durrah Café et Patisserie is located at the ground lobby of the hotel. They offer a wide array of pastries, sandwiches, salads and beverages. All items are available for both dine in and take out option.

### Atmosphere Restaurant









Our all day dining restaurant boasts of culinary selections from all over the world. It is composed of numerous live stations serving fresh food and simultaneously providing engaging interaction from the culinary team. Located on the 10<sup>th</sup> floor of the hotel, the Atmosphere provides 180 degrees view of Manama.

# Superior and Panoramic Room









## Deluxe Room









# Junior Suite









### One Bedroom Suite









### One Bedroom Executive Suite









## **Banquet Facilities**

| 1st