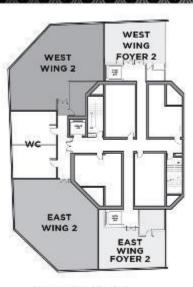

#### 47th floor

| Venues                   | Space (m²) | Length (m) | Width (m) | Height (m) | Reception | Banquet | Theater | Classroom | Boardroom | U Shape |
|--------------------------|------------|------------|-----------|------------|-----------|---------|---------|-----------|-----------|---------|
| West Wing 2 Meeting Room | 234        | 17.4       | 13.5      | 3.6        | 80        | 60      | 80      | 40        | 24        | 28      |
| East Wing 2 Meeting Room | 244        | 15.8       | 15.5      | 3.6        | 150       | 120     | 140     | 100       | 28        | 32      |
| West Wing 2 Foyer Area   | 66         | 7.9        | 8.4       | 3.6        | -         | -       | -       | -         | -2        | -       |
| East Wing 2 Foyer Area   | 60         | 7.9        | 7.7       | 3.6        | -         | 20      | 102     | 140       | 74        |         |

#### FLOOR PLAN CHART

JUMANAH

LULU

10TH FLOOR

45TH FLOOR 47TH FLOOR