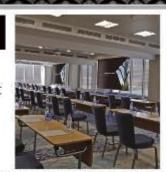

## **Banquet Facilities**

| 1st | 100 | ır |
|-----|-----|----|

| Venues                   | Space (m²) | Length (m) | Width (m) | Height (m) | Reception | Banquet | Theater | Classroom | Boardroom | U Shape |
|--------------------------|------------|------------|-----------|------------|-----------|---------|---------|-----------|-----------|---------|
| Al Masa                  | 75         | 12.2       | 6.2       | 3.0        | 30        | 20      | 30      | 20        | 16        | 16      |
| Ruby                     | 108        | 11.0       | 9.9       | 3.1        | 70        | 60      | 70      | 40        | 21        | 22      |
| Fairuz                   | 76         | 11.8       | 6.5       | 3.1        | 35        | 30      | 30      | 20        | 20        | 18      |
| Zumurrod                 | 89         | 11.8       | 7.6       | 3.1        | 40        | 40      | 40      | 30        | 22        | 20      |
| Jawharah                 | 118        | 11.0       | 10.8      | 3.1        | 70        | 60      | 70      | 40        | 24        | 22      |
| Ruby + Fairuz            | 184        | 11.0       | 16.4      | 2.4        | 105       | 90      | 100     | 60        | 44        | 40      |
| Ruby + Fairuz + Zumurrod | 273        | 11.0       | 24        | 2.4        | 145       | 130     | 140     | 90        | 60        | 60      |
| All four combined        | 391        | 11.0       | 34.8      | 2.4        | 215       | 190     | 210     | 130       | 80        | 80      |