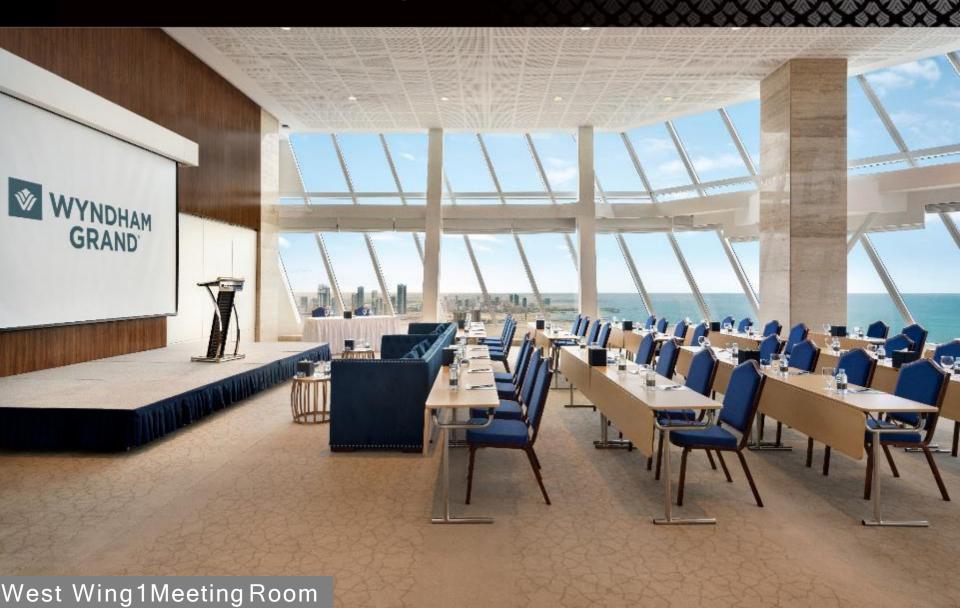

#### 45th floor

| Venues                   | Space (m²) | Length (m) | Width (m) | Height (m) | Reception | Banquet | Theater | Classroom | Boardroom | U Shape |
|--------------------------|------------|------------|-----------|------------|-----------|---------|---------|-----------|-----------|---------|
| Total Event Space        | 1171       | -          | -         | -          | -         | -       | -       |           | -         | -       |
| Bateel Ballroom          | 560        | 38.9       | 12.7      | 10.8       | 350       | 250     | 300     | 160       | 60        | 60      |
| West Wing 1 Meeting Room | 242        | 16.5       | 14.7      | 5.5        | 150       | 120     | 140     | 70        | 40        | 36      |
| East Wing 1 Meeting Room | 247        | 15.0       | 16.5      | 5.5        | 150       | 120     | 140     | 70        | 40        | 36      |
| West Wing 1 Foyer Area   | 63         | 7.9        | 8.1       | 5.4        | -         | -       | 11-     | -         | -         | -       |
| East Wing 1 Foyer Area   | 59         | 7.1        | 8.4       | 5.4        | -         | -       | -       | -         | -         | -       |