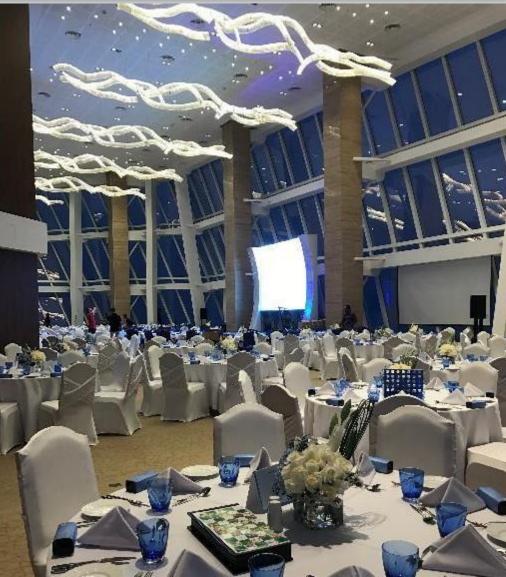

## **Banquet Facilities**

| 1st | 100 | ır |
|-----|-----|----|

| Venues                   | Space (m²) | Length (m) | Width (m) | Height (m) | Reception | Banquet | Theater | Classroom | Boardroom | U Shape |
|--------------------------|------------|------------|-----------|------------|-----------|---------|---------|-----------|-----------|---------|
| Al Masa                  | 75         | 12.2       | 6.2       | 3.0        | 30        | 20      | 30      | 20        | 16        | 16      |
| Ruby                     | 108        | 11.0       | 9.9       | 3.1        | 70        | 60      | 70      | 40        | 21        | 22      |
| Fairuz                   | 76         | 11.8       | 6.5       | 3.1        | 35        | 30      | 30      | 20        | 20        | 18      |
| Zumurrod                 | 89         | 11.8       | 7.6       | 3.1        | 40        | 40      | 40      | 30        | 22        | 20      |
| Jawharah                 | 118        | 11.0       | 10.8      | 3.1        | 70        | 60      | 70      | 40        | 24        | 22      |
| Ruby + Fairuz            | 184        | 11.0       | 16.4      | 2.4        | 105       | 90      | 100     | 60        | 44        | 40      |
| Ruby + Fairuz + Zumurrod | 273        | 11.0       | 24        | 2.4        | 145       | 130     | 140     | 90        | 60        | 60      |
| All four combined        | 391        | 11.0       | 34.8      | 2.4        | 215       | 190     | 210     | 130       | 80        | 80      |