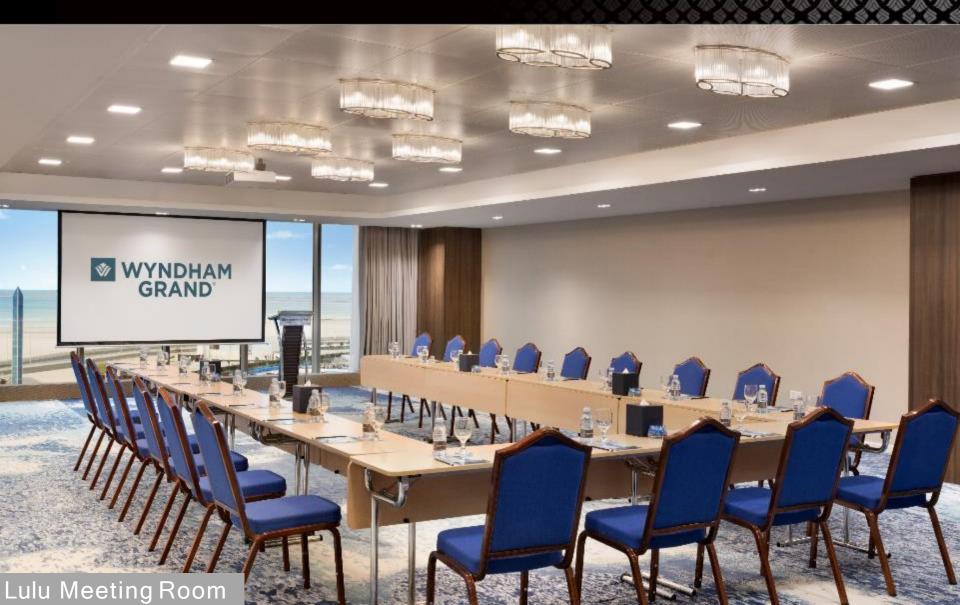

#### 10th Floor

| Venues             | Space (m²) | Length (m) | Width (m) | Height (m) | Reception | Banquet | Theater | Classroom | Boardroom | U Shape |
|--------------------|------------|------------|-----------|------------|-----------|---------|---------|-----------|-----------|---------|
| Jumanah            | 169        | 14.7       | 11.5      | 2.6        | 90        | 70      | 80      | 50        | 26        | 24      |
| Danah              | 130        | 14.7       | 8.9       | 2.6        | 60        | 50      | 60      | 30        | 22        | 20      |
| LuLu               | 124        | 14.7       | 8.5       | 2.6        | 50        | 50      | 60      | 30        | 20        | 18      |
| Jumanah + Danah    | 299        | 14.7       | 20.4      | 2.1        | 150       | 120     | 140     | 80        | 40        | 40      |
| All three combined | 423        | 14.7       | 28.9      | 2.1        | 200       | 150     | 150     | 100       | 50        | 44      |