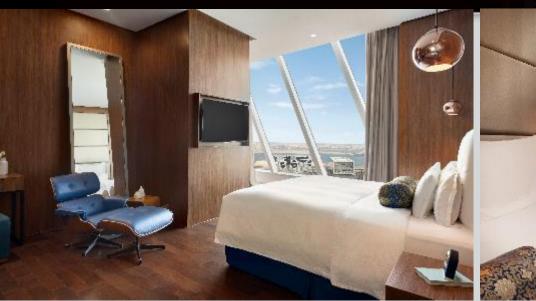

acter building.



# Gym Facilities









### Durrah Café et Pâtisserie







The Durrah Café et Patisserie is located at the ground lobby of the hotel. They offer a wide array of pastries, sandwiches, salads and beverages. All items are available for both dine in and take out option.

### Atmosphere Restaurant









Our all day dining restaurant boasts of culinary selections from all over the world. It is composed of numerous live stations serving fresh food and simultaneously providing engaging interaction from the culinary team. Located on the 10<sup>th</sup> floor of the hotel, the Atmosphere provides 180 degrees view of Manama.

# Superior and Panoramic Room









## Deluxe Room









# Junior Suite









### One Bedroom Suite









### One Bedroom Executive Suite









## **Banquet Facilities**

| 1st | 100 | ır |
|-----|-----|----|

| Venues                   | Space (m²) | Length (m) | Width (m) | Height (m) | Reception | Banquet | Theater | Classroom | Boardroom | U Shape |
|--------------------------|------------|------------|-----------|------------|-----------|---------|---------|-----------|-----------|---------|
| Al Masa                  | 75         | 12.2       | 6.2       | 3.0        | 30        | 20      | 30      | 20        | 16        | 16      |
| Ruby                     | 108        | 11.0       | 9.9       | 3.1        | 70        | 60      | 70      | 40        | 21        | 22      |
| Fairuz                   | 76         | 11.8       | 6.5       | 3.1        | 35        | 30      | 30      | 20        | 20        | 18