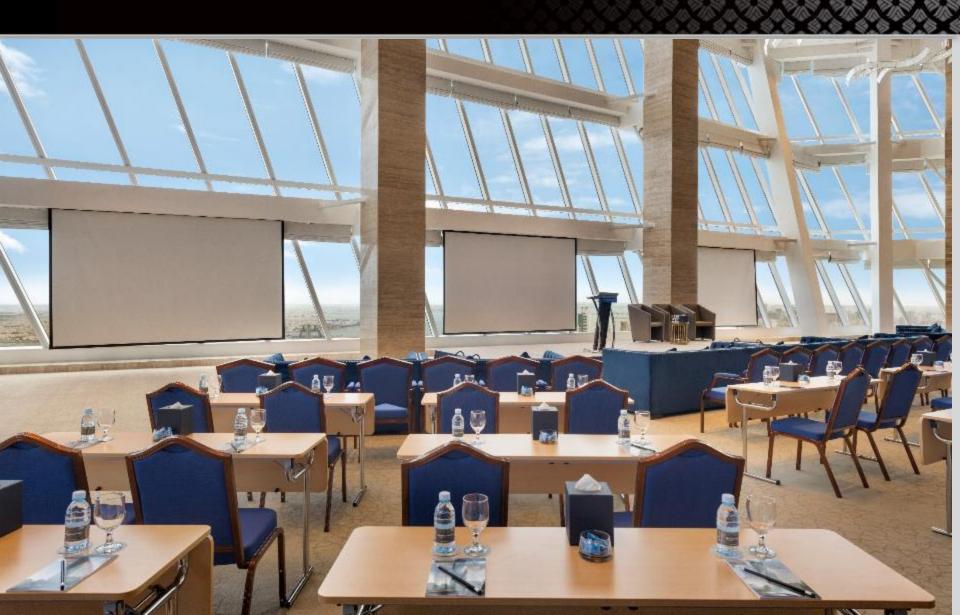

#### MEETING SPACE HIGHLIGHTS

- 2637 square metres of customizable function space
- 579 square metres grand ballroom with 12m floor to ceiling windows
- · Fully equipped VIP boardroom

- 12 meeting rooms adjustable to different set up styles with natural daylight
- · State-of-the-art technical capabilities
- Comprehensive on-site audio/visual equipment and service