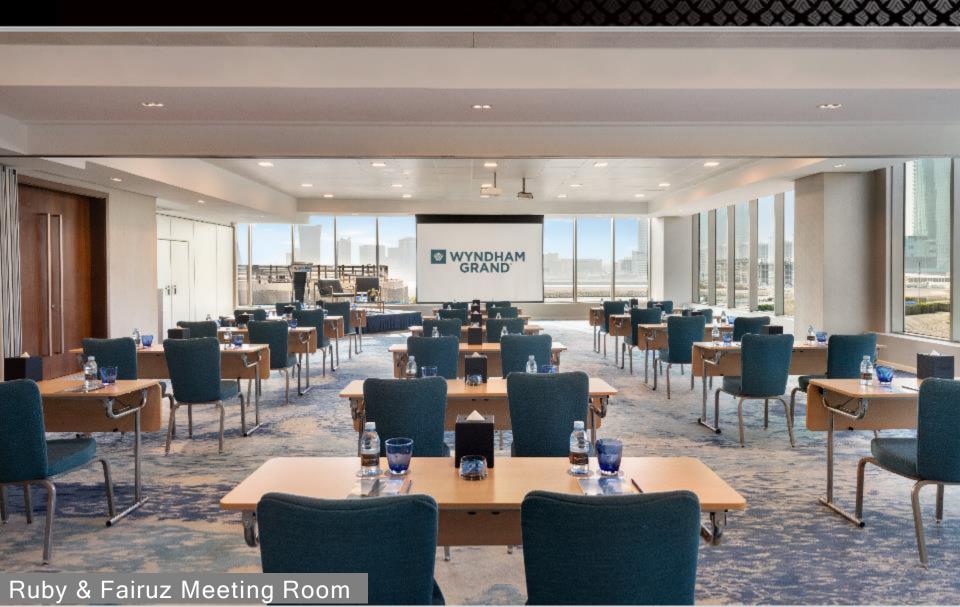

## **Banquet Facilities**

| 1st | 100 | ır |
|-----|-----|----|

| Venues                   | Space (m²) | Length (m) | Width (m) | Height (m) | Reception | Banquet | Theater | Classroom | Boardroom | U Shape |
|--------------------------|------------|------------|-----------|------------|-----------|---------|---------|-----------|-----------|---------|
| Al Masa                  | 75         | 12.2       | 6.2       | 3.0        | 30        | 20      | 30      | 20        | 16        | 16      |
| Ruby                     | 108        | 11.0       | 9.9       | 3.1        | 70        | 60      | 70      | 40        | 21        | 22      |
| Fairuz                   | 76         | 11.8       | 6.5       | 3.1        | 35        | 30      | 30      | 20        | 20        | 18      |
| Zumurrod                 | 89         | 11.8       | 7.6       | 3.1        | 40        | 40      | 40      | 30        | 22        | 20      |
| Jawharah                 | 118        | 11.0       | 10.8      | 3.1        | 70        | 60      | 70      | 40        | 24        | 22      |
| Ruby + Fairuz            | 184        | 11.0       | 16.4      | 2.4        | 105       | 90      | 100     | 60        | 44        | 40      |
| Ruby + Fairuz + Zumurrod | 273        | 11.0       | 24        | 2.4        | 145       | 130     | 140     | 90        | 60        | 60      |
| All four combined        | 391        | 11.0       | 34.8      | 2.4        | 215       | 190     | 210     | 130       | 80        | 80      |